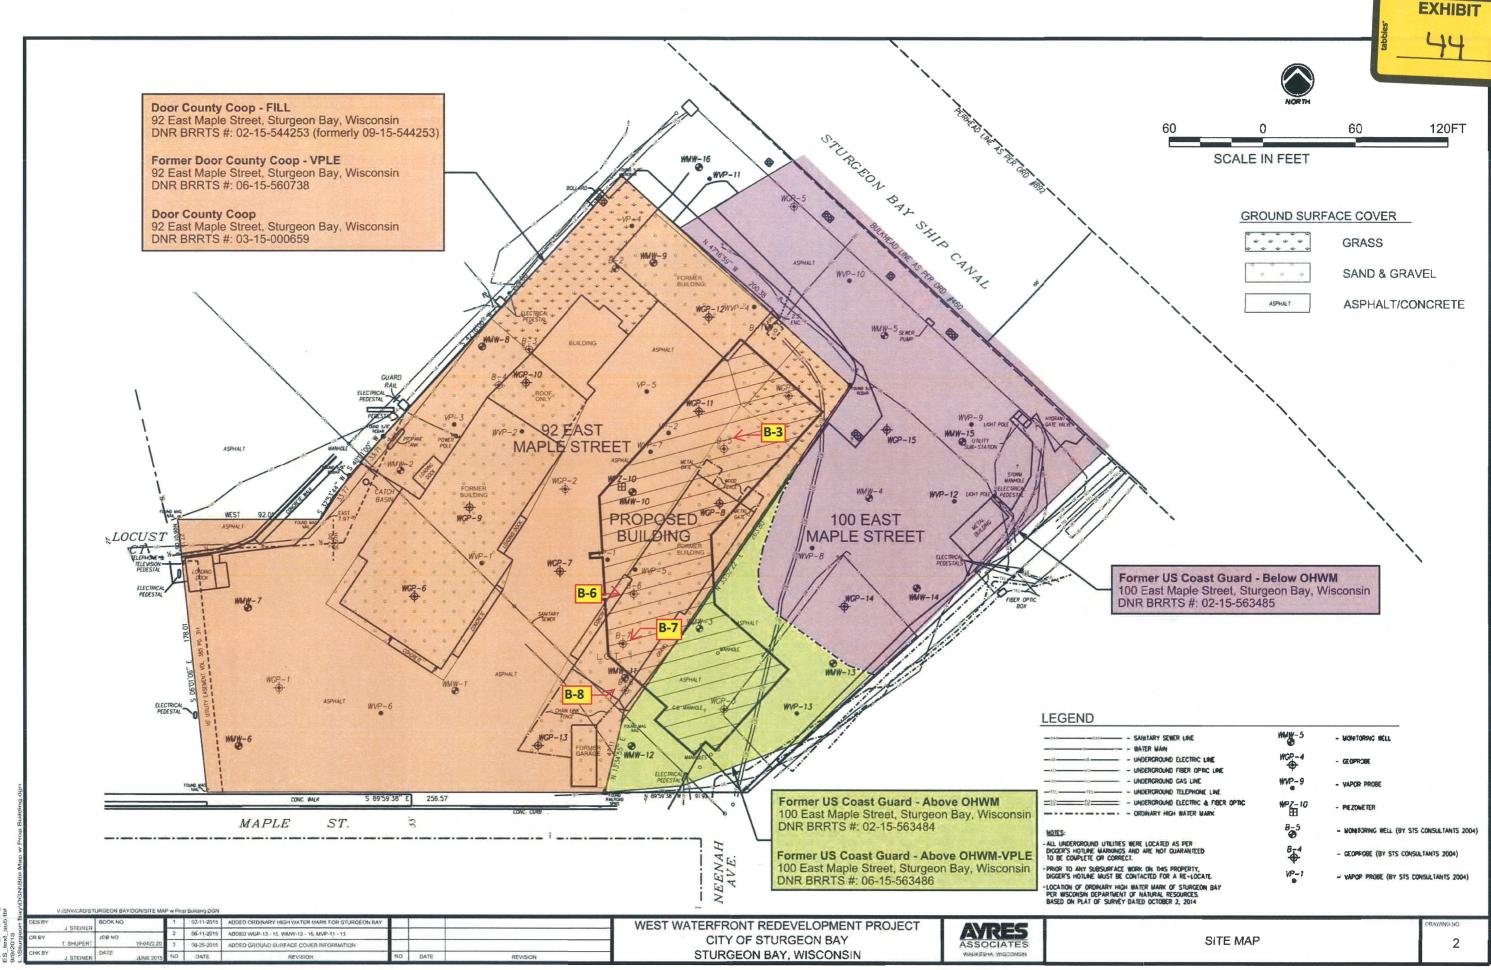

SITE DIAGRAM
DOOR COUNTY COOPERATIVE
PHASE II SUBSURFACE ASSESSMENT
92 EAST MAPLE STREET
STURGEON BAY, WISCONSIN

ABC XX/XX/2004 DEF XX/XX/2004 GHI XX/XX/2004

4-29887XF

FIGURE NUMBER

2

## SOIL BORING LOG INFORMATION

Form 4400-122 Rev. 7-98

|                                                        |                                 |             | Re               | oute To:                   | Watershed/W<br>Remediation               |                                                | Waste l<br>Other | _               | ement    |                      |                 |          |                         |                     |                 |                     |        |                              |  |
|--------------------------------------------------------|---------------------------------|-------------|------------------|----------------------------|------------------------------------------|------------------------------------------------|------------------|-----------------|----------|----------------------|-----------------|----------|-------------------------|---------------------|-----------------|---------------------|--------|------------------------------|--|
|                                                        |                                 |             |                  |                            |                                          |                                                |                  |                 |          |                      |                 |          |                         |                     | Pag             |                     | of     | 1                            |  |
|                                                        | y/Proje                         |             |                  |                            |                                          | License/Permit/Monitoring Number Boring Number |                  |                 |          |                      |                 |          |                         |                     |                 |                     |        |                              |  |
|                                                        |                                 |             |                  | erative                    | chief (first, last)                      | Date Dri                                       | tarted           | npletec         |          | B-3  Drilling Method |                 |          |                         |                     |                 |                     |        |                              |  |
| STS Consultants Ltd R. Treml - STS Project No. 29887XF |                                 |             |                  |                            |                                          |                                                |                  |                 |          | /2005                |                 |          |                         | 10/3/2              | -               | solid stem          |        |                              |  |
|                                                        | ique V                          |             |                  |                            | Well ID No.                              | Well Name<br>B-3                               | Final Sta        |                 |          | /el                  | Surfac          | e Eleva  |                         |                     | Во              | Borehole Diameter   |        |                              |  |
| Local                                                  | Grid O                          | rigin       |                  | stimated:                  | : 🗌 ) or Bor                             | <u> </u>                                       | Feet 1           | MSL             |          |                      |                 | t MS     |                         |                     | 4.0 inches      |                     |        |                              |  |
| State                                                  |                                 | 116111      | _ (·             | omiatou.                   | N,                                       | C/N                                            | La               | t               | <u> </u> | <u>'</u>             |                 | Local    | JIIG LO                 |                     |                 | □ E                 |        |                              |  |
|                                                        |                                 | of N        | ΙE               | 1/4 of Sec                 |                                          | T 27 N                                         |                  | Long            |          | <u> </u>             | <u>'</u>        |          |                         |                     | $\Box$ s        |                     | I      | Feet W                       |  |
| Facilit                                                | y ID                            |             |                  | ľ                          | County<br>Door                           |                                                |                  | County Co<br>15 | de       |                      |                 | -        | Village                 |                     |                 |                     |        |                              |  |
| San                                                    | nple                            |             | T                | <u> </u>                   | 10001                                    |                                                |                  | 13              | 1        | Sturg                | geon I          | Say<br>  | T                       | Soil                | Prope           | erties              |        |                              |  |
| Jun                                                    |                                 |             |                  |                            | Soil/R                                   | lock Descri                                    | intion           |                 |          |                      |                 |          |                         |                     | Порс            | or tres             |        |                              |  |
| 4)                                                     | od (i)                          | unts        | Fee              |                            |                                          | ologic Orig                                    | •                |                 |          |                      |                 |          | sive                    |                     |                 |                     |        | ts                           |  |
| Number<br>and Type                                     | Length Att. &<br>Recovered (in) | Blow Counts | Depth In Feet    |                            |                                          | h Major U                                      | -                |                 | CS       | ohic                 | Well<br>Diagram | PID/FID  | Compressive<br>Strength | Moisture<br>Content | id<br>it        | Plasticity<br>Index | 0      | RQD/<br>Comments             |  |
| Nun                                                    | Rec                             | Blo         | Dep              |                            |                                          |                                                |                  |                 | ΩS       | Graphic<br>Log       | Well<br>Diagr   | E G      | Con                     | Moistur<br>Content  | Liquid<br>Limit | Plastic<br>Index    | P 200  | RQI<br>Com                   |  |
| 1<br>SS √                                              | 24<br>18                        | 11          | -                | Fill: S                    | Silty sand (SM) -<br>s - trace clay - me | trace fine to                                  | coarse grave     | el - trace      |          |                      |                 |          |                         |                     |                 |                     |        | -                            |  |
| J                                                      | 10                              |             | 1.5              |                            | 3                                        | olor no ode                                    | J.               |                 | SM       |                      |                 |          |                         |                     |                 |                     |        |                              |  |
| 2                                                      | 24                              |             | <b>F</b> 1       | Fill: B                    | Brown silty fine to                      | n coarse san                                   | nd (SM) - trac   | e oravel -      |          |                      | -               | }        |                         |                     |                 |                     |        |                              |  |
| ss V                                                   | 22                              | 8           | E <sub>3.0</sub> | moist -                    | - no odor                                | o com so san                                   | ia (Sivi) - auc  | o gravor -      | SM       |                      |                 |          |                         |                     |                 |                     |        |                              |  |
| $\mathbb{N}$                                           |                                 |             | E                |                            |                                          |                                                |                  |                 |          |                      |                 |          |                         |                     |                 |                     |        |                              |  |
| $\frac{3}{\text{SS}}$                                  | 24<br>14                        | 13          | 4.5              |                            | Brown silty fine to<br>to wet - no odor  | o coarse san                                   | nd (SM) - trac   | e gravel -      | SM       |                      |                 |          |                         |                     |                 |                     |        |                              |  |
| 4                                                      | 24                              |             | -6.0             | Brown                      | silty coarse sand                        | ce small to la                                 | rge gravel       |                 |          |                      |                 |          |                         |                     |                 |                     |        |                              |  |
| ss  \                                                  | 14                              | 19          | Ė                | - wet -                    | no odor                                  | ` ,                                            |                  |                 |          |                      |                 |          |                         |                     |                 |                     |        |                              |  |
| V                                                      |                                 |             | 7.5              |                            |                                          |                                                |                  |                 |          |                      |                 |          |                         |                     |                 |                     |        |                              |  |
|                                                        |                                 |             |                  |                            |                                          |                                                |                  |                 | SM       |                      | 1               |          |                         |                     |                 |                     |        |                              |  |
|                                                        |                                 |             |                  |                            |                                          |                                                |                  |                 |          |                      | -               | }        |                         |                     |                 |                     |        |                              |  |
|                                                        |                                 |             |                  |                            | <u>-</u>                                 |                                                | <del>_,</del>    |                 |          |                      | }               | <u> </u> |                         |                     |                 |                     |        |                              |  |
|                                                        |                                 |             |                  | End of<br>Boring<br>auger. | f Boring.<br>g advanced from             | 0.0 feet to 8                                  | 3.0 feet with s  | olid-stem       |          |                      |                 |          |                         |                     |                 |                     | -      |                              |  |
|                                                        |                                 |             |                  |                            |                                          |                                                |                  |                 |          |                      |                 |          |                         |                     |                 |                     |        |                              |  |
|                                                        |                                 |             |                  |                            |                                          |                                                |                  |                 |          |                      |                 |          |                         |                     |                 |                     |        |                              |  |
|                                                        |                                 |             |                  |                            |                                          |                                                |                  |                 |          |                      |                 |          |                         |                     |                 |                     |        |                              |  |
|                                                        |                                 |             |                  |                            |                                          |                                                |                  |                 |          |                      |                 |          |                         |                     |                 |                     |        |                              |  |
|                                                        |                                 |             |                  |                            |                                          |                                                |                  |                 |          |                      |                 | Ì        |                         |                     |                 |                     |        |                              |  |
|                                                        |                                 |             |                  |                            |                                          |                                                |                  |                 |          |                      |                 |          |                         |                     |                 |                     |        |                              |  |
|                                                        |                                 |             |                  |                            |                                          |                                                |                  |                 |          |                      |                 |          |                         |                     |                 |                     |        |                              |  |
|                                                        |                                 |             |                  |                            |                                          |                                                |                  |                 |          |                      |                 |          |                         |                     |                 |                     |        |                              |  |
| I here!                                                | ov certi                        | fy the      | t the in         | formation                  | yon this form is                         | true and o                                     | orrect to the    | hest of my      | knou     | iledae               |                 | L        | <u> </u>                | <u> </u>            |                 | <u> </u>            |        |                              |  |
| Signat                                                 |                                 | , ina       | /                |                            | 7011 1113 101111 18                      |                                                | in:              | Consul          |          |                      |                 |          |                         |                     |                 |                     | Tc1. 4 | 20 460 1070                  |  |
|                                                        | 4//                             | 1/4         | 1                |                            |                                          |                                                | 010              | Kepler D        |          |                      | ıy, Wis         | consin   | 54311                   |                     |                 |                     |        | 920-468-1978<br>920-468-3312 |  |

## SOIL BORING LOG INFORMATION

Form 4400-122 Rev. 7-98

|                    |                                 |             | Ro              | ute To:                             |                                                        | Vastewater ⊔<br>√Redevelopment ⊠           | Waste Other   | -                                             | ement          | Ц               |          |                         |                     |                 |                     |       |                  |  |  |
|--------------------|---------------------------------|-------------|-----------------|-------------------------------------|--------------------------------------------------------|--------------------------------------------|---------------|-----------------------------------------------|----------------|-----------------|----------|-------------------------|---------------------|-----------------|---------------------|-------|------------------|--|--|
|                    | y/Proje                         |             |                 |                                     |                                                        |                                            | License/      | Permit                                        | /Monit         | oring N         | umbe     | r                       | Boring              | Pag<br>Numb     | er                  | of    | 1                |  |  |
|                    |                                 |             | Coope<br>Name ( |                                     | chief (first, last                                     | ) and Firm                                 | Date Dri      | Date Drilling Started Date Drilling Completed |                |                 |          |                         |                     |                 |                     |       | Drilling Method  |  |  |
| STS                | S Cons                          | sultar      | its Ltc         |                                     | Freml -                                                | Duit Di                                    |               | /2005                                         | 5              |                 |          | 10/3/2                  | •                   | hand auger      |                     |       |                  |  |  |
|                    | nique W                         |             |                 |                                     | Well ID No.                                            | Common Well Nam                            | )             | atic Wa                                       | ater Le        |                 | Surfac   | e Eleva                 | tion                | Во              | orehole Diameter    |       |                  |  |  |
| Local              | G#id O                          | niain.      | □ (as           | timatadı                            | l l or Po                                              | B-6                                        |               | Feet 1                                        | MSL            |                 |          | Fee<br>Local (          | t MS                |                 |                     | 2.0   | inches           |  |  |
| State              |                                 | rigin       | ∐ (es           | ilmated.                            | : □ ) ог во<br>N,                                      | E S/C/N                                    | La            | ıt                                            | <u> </u>       | <u>'</u>        |          | Local                   | JFIG LO             | Canon N         |                     |       | □ Е              |  |  |
|                    |                                 | of N        | E 1             | /4 of Sec                           | -                                                      | T 27 N, R 26 E                             | Lon           | g                                             | <u> </u>       | <u> </u>        |          |                         | Feet                |                 |                     | 1     | Feet W           |  |  |
| Facilit            | y ID                            |             |                 |                                     | County                                                 |                                            | County Co     | ode                                           |                | Town/C          | -        | Village                 | ;                   |                 |                     |       |                  |  |  |
|                    | 1                               |             |                 |                                     | Door                                                   |                                            | 15            |                                               | Stur           | geon E          | Bay      | <del></del>             | G 11                |                 |                     |       |                  |  |  |
| San                | nple                            |             |                 |                                     |                                                        |                                            |               | İ                                             |                |                 |          |                         | Soil                | Prope           | erties              |       |                  |  |  |
|                    | t. &                            | nts         | eet             |                                     |                                                        | Rock Description                           |               |                                               |                |                 |          | , se                    | <u> </u>            |                 |                     |       | RQD/<br>Comments |  |  |
| pe<br>pe           | λ Ati<br>ered                   | Com         | In F            |                                     |                                                        | eologic Origin For                         |               | ω                                             | . <u>2</u>     | ₽               | l e      | ressi                   | ure<br>nt           | -B              | ity                 | _     |                  |  |  |
| Number<br>and Type | Length Att. &<br>Recovered (in) | Blow Counts | Depth In Feet   |                                     | Ea                                                     | ch Major Unit                              |               | sc                                            | Graphic<br>Log | Well<br>Diagram | PID/FID  | Compressive<br>Strength | Moisture<br>Content | Liquid<br>Limit | Plasticity<br>Index | P 200 | OD/<br>omn       |  |  |
| Z is               | 7 K                             | B           |                 | Fill: B                             | Brown silty sand                                       | (SM) - little fine to coa                  | arse gravel - | <u> </u>                                      | נ ט            | ≯∩              |          | OS                      | ΣÖ                  | 33              | 모표                  | Ъ     | <u> </u>         |  |  |
|                    |                                 |             |                 | End of<br>Boring<br>auger.<br>Auger | Boring.  advanced from refusal at 2.0 fe abandoned wit | 0.0 feet to 2.0 feet with et. h hole plug. | h hand        | SM                                            |                |                 |          |                         |                     |                 |                     |       |                  |  |  |
| I here             | hv certi                        | fy that     | the inf         | ormatic                             | ron this form                                          | s true and correct to the                  | he hest of m  | y knor                                        | vledae         |                 | <u> </u> | <u> </u>                |                     |                 |                     |       |                  |  |  |
|                    | ture /                          | _           |                 |                                     | / / / / / / / / / / / / / / / / / / / /                | 150                                        | ΓS Consu      |                                               |                | •               |          |                         |                     |                 |                     | Tal·  | 920-468-1978     |  |  |

## SOIL BORING LOG INFORMATION

Form 4400-122 Rev. 7-98

|                    |                                 |             | Ro            | ute To:          | Watershed/W                |                                   |                                                                | _                                       | gement         |                 |          |                         |                     |                 |                     |            |                  |  |  |
|--------------------|---------------------------------|-------------|---------------|------------------|----------------------------|-----------------------------------|----------------------------------------------------------------|-----------------------------------------|----------------|-----------------|----------|-------------------------|---------------------|-----------------|---------------------|------------|------------------|--|--|
|                    |                                 |             |               |                  | Remediation/               | Redevelopment 🛛                   | Other                                                          | П                                       |                |                 |          |                         |                     |                 |                     |            |                  |  |  |
| Facilia            | ty/Proje                        | ot Mor      | <b>n</b> o    |                  |                            |                                   | Page 1 of 1  [License/Permit/Monitoring Number   Boring Number |                                         |                |                 |          |                         |                     |                 |                     |            |                  |  |  |
|                    | or Cou                          |             |               | rative           |                            |                                   | License                                                        | Boring Number   B-7                     |                |                 |          |                         |                     |                 |                     |            |                  |  |  |
| Borin              | g Drille                        | d By:       | Name          | of crew          | chief (first, last)        | and Firm                          | Date Dr                                                        | Date Drilling Started Date Drilling Com |                |                 |          |                         |                     |                 |                     |            | ing Method       |  |  |
|                    |                                 |             |               | l R. 7<br>87XF   | Treml -                    |                                   |                                                                | 10/3                                    | 3/2005         | 5               |          |                         | 10/3/2              | 2005            |                     | hand auger |                  |  |  |
|                    | nique W                         |             |               |                  | Well ID No.                | e Final St                        | atic Wa                                                        | ater Le                                 |                | Surfac          | e Eleva  | tion                    |                     | Bo              | orehole Diameter    |            |                  |  |  |
| Local              | Grid O                          | rigin       |               | stimated:        | · 🗖 \ or Por               | B-7                               | _l                                                             | Feet                                    | MSL            |                 |          | Fee<br>Local (          | t MS                |                 |                     | 2.0 inches |                  |  |  |
|                    | Plane                           | ııgııı      | ☐ (cs         | dimateu.         |                            | E S/C/N                           | La                                                             | ıt                                      | <u> </u>       | <u> </u>        | "        | Local                   | JIIU LU             |                 | •                   | □ Е        |                  |  |  |
|                    |                                 | of N        | E 1           | /4 of Sec        | •                          | T 27 N, R 26 E                    | Lon                                                            |                                         | o              | <u>'</u>        |          |                         |                     | $\Box$ s        |                     | F          | eet □ W          |  |  |
| Facili             | ty ID                           |             |               |                  | County                     |                                   | County Co                                                      | ode                                     |                |                 | -        | Village                 | ;                   |                 |                     |            |                  |  |  |
| Sor                | nple                            |             |               |                  | Door                       |                                   | 15                                                             | Τ                                       | Sturg          | geon l          | 3ay<br>T | T.                      | Soil                | Prope           | ortica              |            |                  |  |  |
| Sai                | _                               |             |               |                  | Co:1/D                     | ock Description                   |                                                                |                                         | ļ              |                 |          |                         |                     | Frope           | lues                |            |                  |  |  |
|                    | tt. &<br>d (in                  | unts        | Feet          |                  |                            | ock Description ologic Origin For |                                                                |                                         |                |                 |          | Compressive<br>Strength |                     |                 |                     |            | ts               |  |  |
| ber<br>Sype        | th A                            | , Col       | h In          |                  |                            | h Major Unit                      |                                                                | CS                                      | hic            | Lam             | E        | pres:                   | ture                | ב פַי           | icity               |            | /<br>men         |  |  |
| Number<br>and Type | Length Att. &<br>Recovered (in) | Blow Counts | Depth In Feet |                  |                            | J                                 |                                                                | O S (                                   | Graphic<br>Log | Well<br>Diagram | PID/FID  | Com                     | Moisture<br>Content | Liquid<br>Limit | Plasticity<br>Index | P 200      | RQD/<br>Comments |  |  |
|                    |                                 |             | -             |                  | Brown silty sand (         | SM) - little fine to coa          | rse gravel -                                                   |                                         |                |                 | 1        |                         |                     |                 |                     |            |                  |  |  |
|                    |                                 |             | <b>-</b>      | moist -          | - IIO OUOI                 |                                   |                                                                | 0.4                                     |                |                 |          |                         |                     |                 |                     |            |                  |  |  |
|                    |                                 |             | -             |                  |                            |                                   |                                                                | SM                                      |                | \$<br>}         |          |                         |                     |                 |                     |            |                  |  |  |
|                    |                                 |             | _<br>_2       |                  |                            |                                   |                                                                |                                         |                |                 |          |                         |                     |                 |                     |            |                  |  |  |
|                    |                                 |             | -             |                  |                            |                                   |                                                                |                                         |                |                 |          |                         |                     |                 |                     |            |                  |  |  |
|                    |                                 |             |               | End of<br>Boring | f Boring.  advanced from ( | 0.0 feet to 2.0 feet with         | hand                                                           |                                         |                |                 |          |                         |                     |                 |                     |            |                  |  |  |
|                    |                                 |             |               | auger.           |                            |                                   |                                                                |                                         | ļ              | }               |          |                         |                     |                 |                     |            |                  |  |  |
|                    |                                 |             |               | Boring           | g abandoned with           | hole plug.                        |                                                                |                                         |                |                 |          |                         |                     |                 |                     |            |                  |  |  |
|                    |                                 |             |               |                  |                            |                                   |                                                                |                                         |                |                 |          |                         |                     |                 |                     |            |                  |  |  |
|                    |                                 |             |               |                  |                            |                                   |                                                                |                                         |                |                 |          |                         |                     |                 |                     |            |                  |  |  |
|                    |                                 |             |               |                  |                            |                                   |                                                                |                                         |                |                 |          |                         |                     |                 |                     |            |                  |  |  |
|                    |                                 |             |               |                  |                            |                                   |                                                                |                                         |                |                 |          |                         |                     |                 |                     |            |                  |  |  |
|                    |                                 |             |               |                  |                            |                                   |                                                                |                                         |                |                 |          |                         |                     |                 |                     |            |                  |  |  |
|                    |                                 |             |               |                  |                            |                                   |                                                                |                                         |                |                 |          |                         |                     |                 |                     |            |                  |  |  |
|                    |                                 |             |               |                  |                            |                                   |                                                                |                                         |                |                 |          |                         |                     |                 |                     |            |                  |  |  |
|                    |                                 |             |               |                  | •                          |                                   |                                                                |                                         |                |                 |          |                         |                     |                 |                     |            |                  |  |  |
|                    |                                 |             |               |                  |                            |                                   |                                                                |                                         |                |                 | 1        |                         |                     |                 |                     |            |                  |  |  |
|                    |                                 |             |               |                  |                            |                                   |                                                                |                                         |                |                 |          |                         |                     |                 | į                   |            |                  |  |  |
|                    |                                 |             |               |                  |                            |                                   |                                                                |                                         |                |                 |          |                         |                     |                 |                     |            |                  |  |  |
|                    |                                 |             |               |                  |                            |                                   |                                                                |                                         |                |                 |          |                         |                     |                 |                     |            |                  |  |  |
|                    |                                 |             |               |                  |                            |                                   |                                                                |                                         |                |                 |          |                         |                     |                 |                     |            |                  |  |  |
|                    |                                 |             |               |                  |                            |                                   |                                                                |                                         |                |                 |          |                         |                     |                 |                     |            |                  |  |  |
|                    |                                 |             |               |                  |                            |                                   |                                                                |                                         |                |                 |          |                         |                     |                 |                     |            |                  |  |  |
|                    |                                 |             | <u> </u>      |                  |                            |                                   |                                                                | <u> </u>                                |                |                 |          |                         | <u> </u>            |                 |                     |            |                  |  |  |
|                    |                                 | fy that     | t the inf     | ormatio          | n on this form is          | true and correct to th            | e best of m                                                    | y knov                                  | wledge.        |                 |          |                         |                     |                 |                     |            |                  |  |  |
| Signa              | ture                            |             |               | 119              | 41                         |                                   | S Consu                                                        |                                         |                | av W:           | aonair   | 5/211                   |                     |                 |                     |            | 920-468-1978     |  |  |

## SOIL BORING LOG INFORMATION

Fax: 920-468-3312

Form 4400-122 Rev. 7-98

|                       |                                                                                                                  |             | <u>Ro</u>              | ute To:           | Watershed/        |                         |                    | Waste 1           | -                                                    | ement          |                 |                         |              |                     |                 |                     |                           |                  |  |
|-----------------------|------------------------------------------------------------------------------------------------------------------|-------------|------------------------|-------------------|-------------------|-------------------------|--------------------|-------------------|------------------------------------------------------|----------------|-----------------|-------------------------|--------------|---------------------|-----------------|---------------------|---------------------------|------------------|--|
|                       |                                                                                                                  |             |                        |                   | Remediatio        | n/Redevelo <sub>l</sub> | pment 🖾            | Other             | Ш                                                    |                | •               |                         |              |                     |                 |                     |                           |                  |  |
| <del></del>           |                                                                                                                  |             |                        |                   |                   |                         |                    | <del> </del>      |                                                      |                |                 |                         |              |                     |                 | e 1                 | of                        | 1                |  |
|                       | y/Proje                                                                                                          |             | <sub>me</sub><br>Coope | rative            |                   |                         |                    | License/          | License/Permit/Monitoring Number  Boring Number  B-8 |                |                 |                         |              |                     |                 |                     |                           |                  |  |
|                       |                                                                                                                  |             |                        |                   | chief (first, las | t) and Firm             | Date Dri           | lling S           | Drilling Method                                      |                |                 |                         |              |                     |                 |                     |                           |                  |  |
|                       |                                                                                                                  |             |                        |                   | reml -            |                         |                    |                   |                                                      |                |                 |                         |              |                     |                 | solid stem          |                           |                  |  |
|                       | S Proj                                                                                                           |             |                        | 387XF             | Well ID No.       | Common                  | Well Name          | e Final Sta       |                                                      | /2005          |                 | Surfac                  | e Eleva      | 10/3/2              | 2005            | D <sub>0</sub>      | auger<br>orehole Diameter |                  |  |
| W1 01                 | iique v                                                                                                          | VOII IV     | 0.                     | DIVIK             | Well ID No.       |                         | B-8                | 1                 | Feet 1                                               |                |                 | Juitac                  |              | t MS                | L               | Bo                  | 4.0 inches                |                  |  |
|                       | Grid O                                                                                                           | rigin       | ☐ (e:                  | stimated:         | O or B            |                         |                    | 1                 |                                                      | 0              | ,               | n                       | Local (      |                     |                 |                     | ··· menes                 |                  |  |
| State                 |                                                                                                                  | . c N       | nc •                   | /A - 60-          | N,                | E S/                    | La                 |                   | 。                                                    |                |                 |                         | ъ.           |                     |                 | _ E                 |                           |                  |  |
| Facilit               |                                                                                                                  | of N        | E                      | /4 of Sec         | ction 7, County   | 1 2 / N                 | i, r 26 e          | Long<br>County Co |                                                      | Civil T        | own/C           | ity/ or                 | Village      |                     | □ s             |                     | 1                         | Feet W           |  |
|                       |                                                                                                                  |             |                        |                   | Door              |                         |                    | 15                |                                                      |                | eon E           | -                       |              |                     |                 |                     |                           |                  |  |
| San                   | nple                                                                                                             |             |                        |                   |                   |                         |                    | -                 |                                                      |                |                 |                         |              | Soil                | Prope           | erties              |                           |                  |  |
|                       | % (ii)                                                                                                           | ts          | t                      |                   | Soil              | Rock Descr              | iption             |                   |                                                      |                |                 |                         | ပ္           |                     |                 |                     |                           |                  |  |
| g<br>g                | Att.                                                                                                             | nno         | ln Fe                  |                   | And C             | eologic Ori             |                    | S                 | ,                                                    | <sub>=</sub>   | ۵               | Compressive<br>Strength | r re         |                     | ty              |                     | ents                      |                  |  |
| Number<br>and Type    | Length Att. &<br>Recovered (in)                                                                                  | Blow Counts | Depth In Feet          |                   | E                 | ach Major U             | Init               |                   | SC                                                   | Graphic<br>Log | Well<br>Diagram | PID/FID                 | engt         | Moisture<br>Content | Liquid<br>Limit | Plasticity<br>Index | 200                       | RQD/<br>Comments |  |
| <u> </u>              | 18                                                                                                               | BI          | ļĕ                     | Agmbol            | 14                |                         |                    |                   | D                                                    | ទ្ឋ            | Ŋ Ö             | PI                      | <u>  S</u> # | <u> </u>            | <u> </u>        | Pla                 | <u>P</u>                  | 28 S             |  |
| $\frac{1}{\text{SS}}$ | 14                                                                                                               | 5           | Ę                      | Asphal<br>Fill: B | rown fine to m    | edium silty s           | sand (SM) w        | ith fine          |                                                      |                | 1               |                         |              |                     |                 |                     |                           |                  |  |
| $\Gamma$              | 1                                                                                                                |             | 1.5                    | gravel            | - trace cinders   | - trace clay -          | moist - no o       | odor              | SM                                                   |                |                 |                         |              |                     |                 |                     |                           |                  |  |
| $\frac{2}{SS}$        | 24   Fill: Brown fine to medium silty sand (SM) - trace glass - moist - no odor                                  |             |                        |                   |                   |                         |                    |                   |                                                      |                | 1               |                         |              |                     |                 |                     |                           |                  |  |
| SS                    |                                                                                                                  |             |                        |                   |                   |                         |                    |                   | SM                                                   |                |                 |                         |              |                     |                 |                     |                           |                  |  |
| . [                   |                                                                                                                  |             |                        |                   |                   |                         |                    |                   |                                                      |                |                 |                         |              |                     |                 |                     |                           |                  |  |
| 3<br>SS \             | 24   Fill: Brown silty sand (SM) - trace gravel - trace 17   2   Face clay - trace wood - moist to wet - no odor |             |                        |                   |                   |                         | ace cinders -<br>r |                   |                                                      |                |                 |                         |              |                     |                 |                     |                           |                  |  |
| Ι/                    | ų.                                                                                                               |             | E                      |                   |                   |                         | SM                 |                   |                                                      |                |                 |                         |              |                     |                 |                     |                           |                  |  |
| 4                     | 24                                                                                                               |             | 6.0                    | Dark g            | rayish-brown s    | ilty fine sand          | i (SM) - trac      | e organics -      |                                                      |                |                 |                         |              |                     |                 |                     |                           |                  |  |
| ss                    | 14                                                                                                               | 9           | E                      | trace w           | vood - wet - no   | odor                    |                    |                   | SM                                                   |                |                 |                         |              |                     |                 |                     |                           |                  |  |
| <u> </u>              |                                                                                                                  |             | 7.5                    |                   |                   |                         |                    |                   |                                                      |                |                 |                         |              |                     |                 |                     |                           |                  |  |
|                       |                                                                                                                  |             |                        | End of            | Boring.           |                         |                    |                   |                                                      |                |                 |                         |              |                     |                 |                     |                           |                  |  |
|                       |                                                                                                                  |             |                        | Boring auger.     | advanced fron     | n 0.0 feet to 8         | 8.0 feet with      | solid-stem        |                                                      |                |                 |                         | 1            |                     |                 |                     |                           |                  |  |
| •                     |                                                                                                                  |             |                        | Boring            | abandoned wi      | th hole plug.           |                    |                   |                                                      |                |                 |                         |              |                     |                 |                     |                           |                  |  |
|                       |                                                                                                                  |             |                        |                   |                   |                         |                    |                   |                                                      |                |                 |                         |              |                     |                 |                     |                           |                  |  |
|                       |                                                                                                                  |             |                        |                   |                   |                         |                    |                   | }                                                    |                |                 |                         |              |                     |                 |                     |                           |                  |  |
|                       |                                                                                                                  |             |                        |                   |                   |                         |                    |                   |                                                      |                |                 |                         |              |                     |                 |                     |                           |                  |  |
|                       |                                                                                                                  |             |                        |                   |                   |                         |                    |                   |                                                      |                |                 |                         |              |                     |                 |                     |                           |                  |  |
|                       |                                                                                                                  |             |                        |                   |                   |                         |                    |                   |                                                      |                |                 |                         | 1            |                     |                 |                     |                           |                  |  |
|                       |                                                                                                                  |             |                        |                   |                   |                         |                    |                   |                                                      |                |                 |                         |              |                     |                 |                     |                           |                  |  |
|                       |                                                                                                                  |             |                        |                   |                   |                         |                    |                   |                                                      |                |                 |                         |              |                     |                 |                     |                           |                  |  |
|                       |                                                                                                                  |             |                        |                   |                   |                         |                    |                   |                                                      |                |                 |                         |              |                     |                 |                     |                           |                  |  |
|                       |                                                                                                                  |             |                        |                   |                   |                         |                    |                   |                                                      |                |                 |                         |              |                     |                 |                     |                           |                  |  |
|                       |                                                                                                                  |             | L                      |                   |                   |                         |                    |                   |                                                      |                |                 |                         |              |                     |                 |                     |                           |                  |  |
| I here                | by certi                                                                                                         | ify tha     | t the int              | ormation          | on this form      | is true and c           | correct to th      | e best of m       | y knov                                               | vledge.        |                 |                         |              |                     |                 |                     |                           |                  |  |
| Signat                | ture                                                                                                             | 1//         | 7/                     | 11                |                   |                         | Firm ST            | S Consul          | tants                                                | Ltd.           |                 |                         |              |                     |                 |                     | Tel:                      | 920-468-1978     |  |
|                       | //                                                                                                               | //U         |                        | $\mathcal{U}$     |                   |                         |                    | 5 Kepler D        |                                                      |                | y, Wis          | consin                  | 54311        |                     |                 |                     |                           | 920-468-3312     |  |