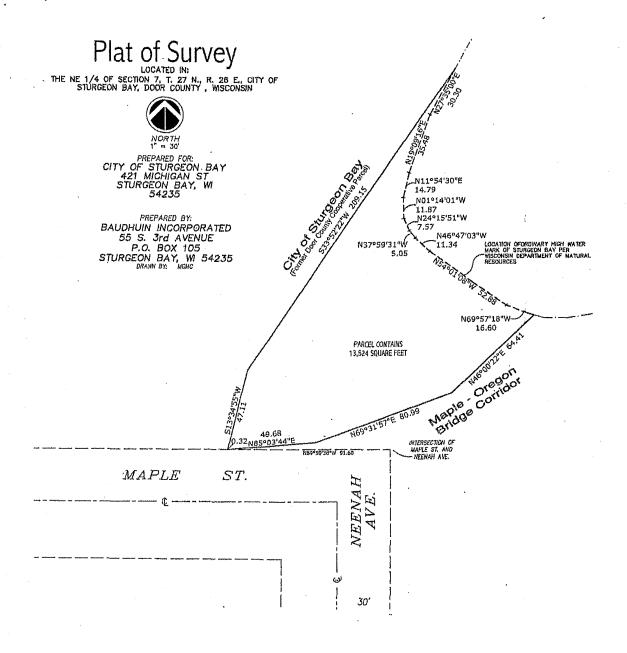

Re:

WDNR Determination of Concurrence with the approximate Ordinary High Water Mark for the City of Sturgeon Bay West Side Waterfront Project

Dear Mr. Smith:

At your request I have reviewed the attached "Plat of Survey," dated October 2, 2014, prepared by Baudhuin Inc. and certified by Wisconsin land surveyor Michael G. McCarty (Survey), depicting the approximate location of the ordinary high water mark (OHWM) with respect to an area located in downtown Sturgeon Bay. The Survey is attached hereto as Exhibit A and incorporated herein by reference. The City of Sturgeon Bay (City) is seeking to establish its property rights with respect to the area legally described on attached Exhibit B which is incorporated herein by reference (the "Parcel").

Megan & Wiscommission Wiscommi

A parcel of land located in the NE 1/4 of Section 7, T. 27 N., R. 26 E., City of Sturgeon Bay, Door County, Wisconsin, bounded and described

as follows:

Description:

feet along the north line of Maple Street to the point of beginning of lands to be described; thence N85°03'44"E – 49.68 feet; thence N69°31'57"E 52.88 feet; thence N46°47'03"W - 11.34 feet; thence N37°59'31"W - 5.05 feet; thence N24°15'51"W - 7.57 feet; thence N01°14'01"W - 11.87 feet; thence N11°54'30"E - 14.79 feet; thence N19°09'16"E - 35.48; thence N27°35'00"E - 30.30 feet; thence leaving said ordinary high water -80.99 feet; thence N46°00'22"E - 64.41 feet to the approximate ordinary high water mark of Sturgeon Bay as determined by the Wisconsin Commencing at the intersection point of the east line of Neenah Avenue and the north line of Maple Street, thence N. 89°59'38" W., 91.60 Department of Natural Resources; thence along said ordinary high water mark as follows: N69°57'18"W - 16.60 feet; thence N54°01'08"W mark S33°52'22"W — 209.15 feet; thence S13°34'55"W — 47.11 feet to the aforementioned north line of Maple Street; thence S89°59'38"E 0.32 feet along said north line to the point of beginning. Said parcel contains 13,524 square feet.

JOB NO. ARING EAL. AND TO AGE, OR INSURE CAD: DVA/LOHC/DC CO-OP 15551/581-LGL SHEET 1 OF JURVEYOR'S CERTIFICATE:

I, MICHAEL G. Mc CARTY, REGISTERED LAND SURVEYOR FOR BAUDHUIN INCORPORATED, HEREBY CERTIFINE

I, MICHAEL G. Mc CARTY, REGISTERED LAND SURVEYOR FOR BAUDHUIN INCORPORATED, HEREBY CERTIFINE

PROPERTY AND THAT TO THE BEST OF MY KNOWLEDGE AND BELIEF THE MAP IS A TRUE REPRESENCE

LOCATION OF THE PROPERTY, ITS EXTERIOR BOUNDARIES, THE LOCATION OF ALL STRUCTURES THEREON, F

AND VISIBLE ENCROACHMENTS, IF ANY. MICHAEL G. Mc CART 2014 October R DAY 2nd DATED THIS

DOC#:

15581

782928

 $\mathcal{I}$ 

State Bar of Wisconsin Form 3-2003 **QUIT CLAIM DEED** 

Document Number

QUIT CLAIM DEED