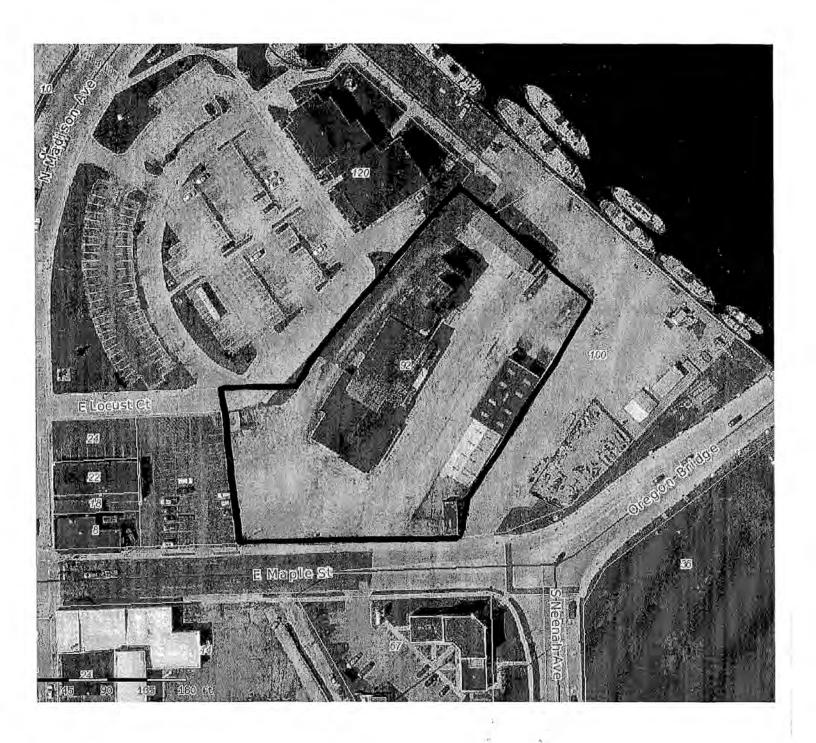

- 3. The chain of title provided by Knight-Barry Title Services for Parcel 100 (Exhibit 1) of record with the Door County Register of Deeds' office shows the following:
  - a. The City of Sturgeon Bay claims title the portion of Parcel 100 between the northeast boundary of Parcel 92 and the waters of Sturgeon Bay by quit claim deed from the Door County Cooperative dated February 3, 1964, as part of an "exchange of lands."
  - b. That portion of Parcel 100 obtained from the Door County Cooperative as described above was determined to be located below the Ordinary High Water Mark (OHWM) of Lake Michigan (and accordingly title belongs to the State as trustee under the public trust doctrine) per the "WDNR Determination of Concurrence With the Approximate Ordinary High Water Mark for the City of Sturgeon Bay West Side Waterfront Project" recorded on October 28, 2014, in the Door County Register of Deeds' office as Document No. 782928 ("WDNR Concurrence").
  - c. The City claims title the area of Parcel 100 shown and described in the WDNR Concurrence by quit claim deed from itself dated November 12, 2014, which deed states that it was "executed and recorded in connection with the document known as ... for the purpose of verifying the location of the Ordinary High Water Mark of Sturgeon Bay and confirming that the City of Sturgeon Bay is the riparian owner of the Property legally described herein."
  - d. There is no record of title to the remaining area of Parcel 100 not described in either of the deeds described above.
- 4. On or about May 8, 2015, I ordered a title report for the City-owned property at 92 East Maple Street in the City of Sturgeon Bay, Tax Parcel No. 281-12-10080101 ("Parcel 92") from Knight-Barry Title of Green Bay, Wisconsin. On or about May 21, 2015, I ordered additional deed copies going further back in the chain of title. Attached hereto as Exhibit 2 is a true and correct copy of the Knight Barry title report and copies of deeds and other recorded instruments in the chain of title.
- 5. The recorded deeds and instruments from the Door County Register of Deeds' office provided with the Knight-Barry title report for Parcel 92 (Exhibit 2) show the following chain of title:
  - a. Parcel 92 was purchased by the City of Sturgeon Bay from Freedom Bank under a special warranty deed dated December 19, 2012.
  - b. Freedom Bank obtained title to Parcel 92 in a Door County foreclosure action captioned Freedom Bank v. Fair Oaks Corporation, Case No. 09-CV-12, by a Sheriff's deed dated November 11, 2009.
  - c. Parcel 92 was surveyed on behalf of the Door County Cooperative and deeded by the Door County Cooperative to the Fair Oaks Corporation by warranty deed dated February 8, 2007.

## Property Information

(Note: values below are from the tax roll)

File Number: 7695911

Owner(s) of record: City of Sturgeon Bay

Property address: 100 East Maple Street, Sturgeon Bay, WI 54235

Land value: \$0.00

Total value: \$0.00 Fair market value: \$0.00

Legal description: Part of Document Nos. 318850 and 783268, excepting part of Document No. 580907. A survey will be needed for an accurate legal description for the subject property.

Tax Key No: 281-2415090101